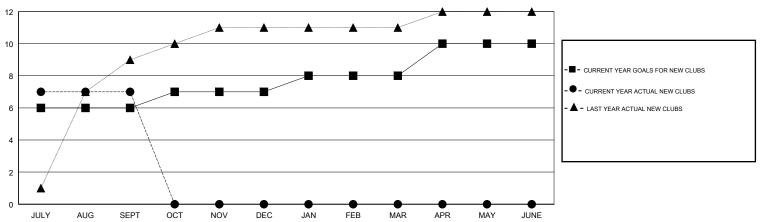

### GOALS AND ACTUAL NEW CLUBS CUMULATIVE

## LOCATION INDIA

**GMT CA** 

|                       | Club          | s         |               | Members               |                           |                         |                                              |
|-----------------------|---------------|-----------|---------------|-----------------------|---------------------------|-------------------------|----------------------------------------------|
| RESULTS FOR 2017-2018 |               |           |               | RESULTS FOR 2017-2018 |                           |                         |                                              |
| QUARTER               | NEW CLUB GOAL | NEW CLUBS | DROPPED CLUBS | QUARTER               | MEMBER GROWTH NET<br>GOAL | MEMBER GROWTH<br>ACTUAL | DROPPED MEMBERS ACTUAL (including transfers) |
| JULY/AUG/SEPT         | 6             | 7         | 0             | JULY/AUG/SEPT         | 140                       | 167                     | 52                                           |
| OCT/NOV/DEC           | 1             | 0         | 0             | OCT/NOV/DEC           | 40                        | 0                       | 0                                            |
| JAN/FEB/MAR           | 1             | 0         | 0             | JAN/FEB/MAR           | 50                        | 0                       | 0                                            |
| APR/MAY/JUNE          | 2             | 0         | 0             | APR/MAY/JUNE          | 10                        | 0                       | 0                                            |