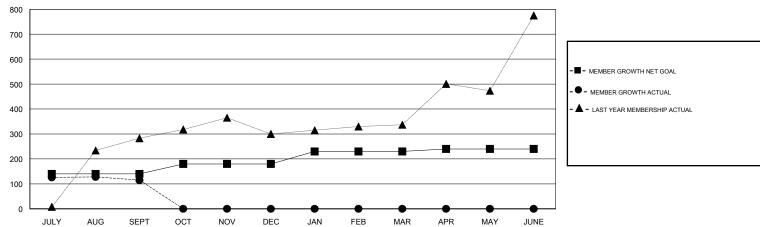

## GOALS AND ACTUAL MEMBERS CUMULATIVE

| DROPPED CLUBS: 0  DROPPED MEMBERS |    | 17 CLUBS OF 101 ADDED 1 OR MORE NEW MEMBERS | GENDER DISTRIBUTION  MALE 3,110 (85.16%)  FEMALE 542 (14.84%)  Women Percentage Fiscal Year Goal: 15% |     |
|-----------------------------------|----|---------------------------------------------|-------------------------------------------------------------------------------------------------------|-----|
| DECEASED                          | 2  | CLICK HERE FOR CUMULATIVE                   | TOTAL FAMILY UNIT MEMBERS                                                                             |     |
| CLUB CANCELLED                    | 0  | MEMBERSHIP DATA                             |                                                                                                       | 240 |
| OTHER                             | 50 |                                             | FAMILY MEMBERS PAYING HALF DUES                                                                       | 248 |
| TOTAL                             | 52 |                                             |                                                                                                       |     |

## LOCATION INDIA

**GMT CA** 

|                       | Club          | s         |               | Members               |                           |                         |                                              |
|-----------------------|---------------|-----------|---------------|-----------------------|---------------------------|-------------------------|----------------------------------------------|
| RESULTS FOR 2017-2018 |               |           |               | RESULTS FOR 2017-2018 |                           |                         |                                              |
| QUARTER               | NEW CLUB GOAL | NEW CLUBS | DROPPED CLUBS | QUARTER               | MEMBER GROWTH NET<br>GOAL | MEMBER GROWTH<br>ACTUAL | DROPPED MEMBERS ACTUAL (including transfers) |
| JULY/AUG/SEPT         | 6             | 7         | 0             | JULY/AUG/SEPT         | 140                       | 167                     | 52                                           |
| OCT/NOV/DEC           | 1             | 0         | 0             | OCT/NOV/DEC           | 40                        | 0                       | 0                                            |
| JAN/FEB/MAR           | 1             | 0         | 0             | JAN/FEB/MAR           | 50                        | 0                       | 0                                            |
| APR/MAY/JUNE          | 2             | 0         | 0             | APR/MAY/JUNE          | 10                        | 0                       | 0                                            |